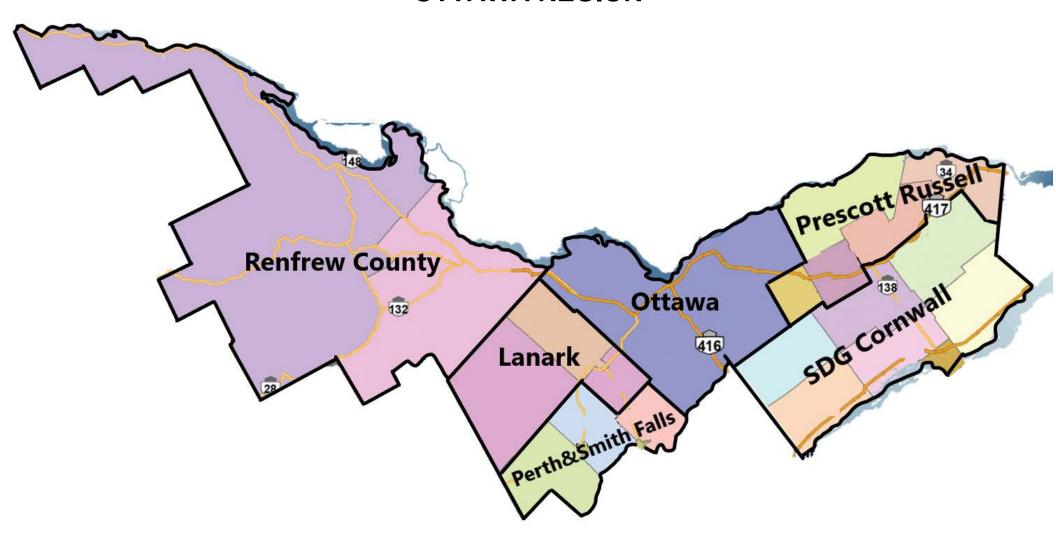

#### **CENTRAL WEST REGION**



# **HAMILTON REGION** Hamilton 405 **Brant** Niagara aldimand Haldimand SE Haldimand SW Norfolk





#### **OTTAWA REGION**





#### THUNDER BAY REGION



## **TORONTO EAST REGION**

East of Yonge Street, North of Bloor | East of Jarvis Street, South of Bloor



The map provided represents an approximate drawing of the regional boundary. The map is not drawn to scale and is for reference purposes only.

### **TORONTO WEST REGION**

West of Yonge Street, North of Bloor | West of Jarvis Street, South of Bloor



The map provided represents an approximate drawing of the regional boundary. The map is not drawn to scale and is for reference purposes only.