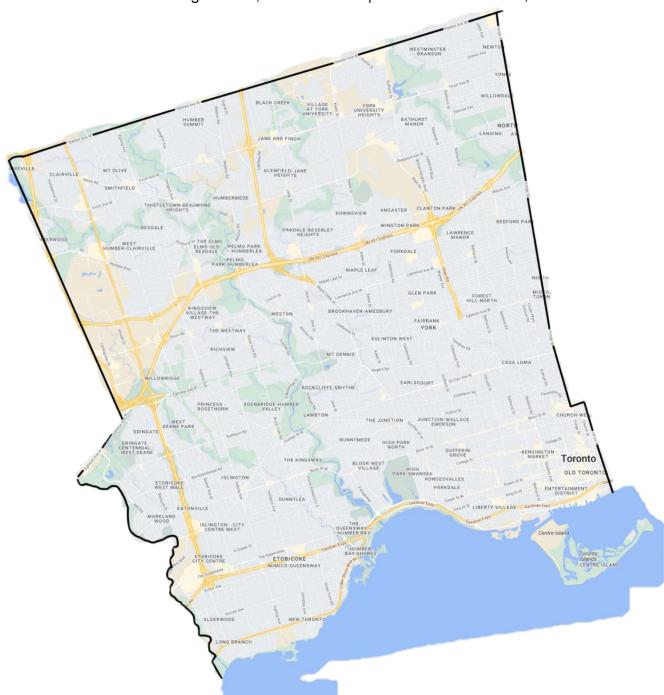

### **TORONTO WEST REGION**

West of Yonge Street, North of Bloor | West of Jarvis Street, South of Bloor

The map provided represents an approximate drawing of the regional boundary. The map is not drawn to scale and is for reference purposes only.