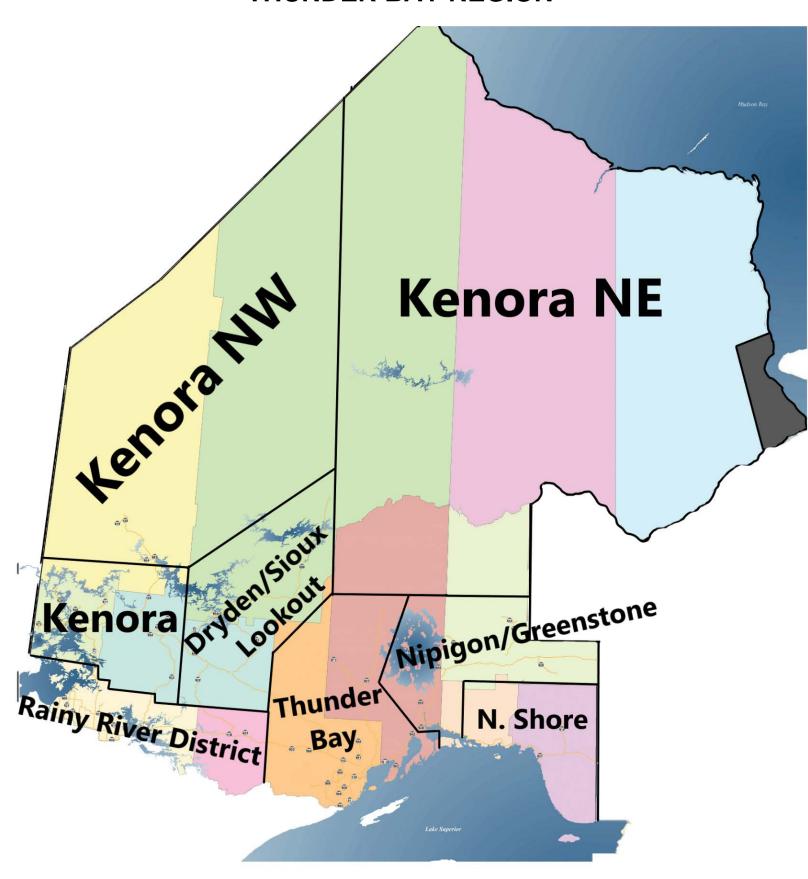

#### **CENTRAL WEST REGION**



# **HAMILTON REGION** Hamilton 405 **Brant** Niagara aldimand Haldimand SE Haldimand SW Norfolk





#### **OTTAWA REGION**





#### THUNDER BAY REGION



## **TORONTO EAST REGION**

East of Yonge Street, North of Bloor | East of Jarvis Street, South of Bloor



The map provided represents an approximate drawing of the regional boundary. The map is not drawn to scale and is for reference purposes only.

### **TORONTO WEST REGION**

West of Yonge Street, North of Bloor | West of Jarvis Street, South of Bloor



The map provided represents an approximate drawing of the regional boundary. The map is not drawn to scale and is for reference purposes only.