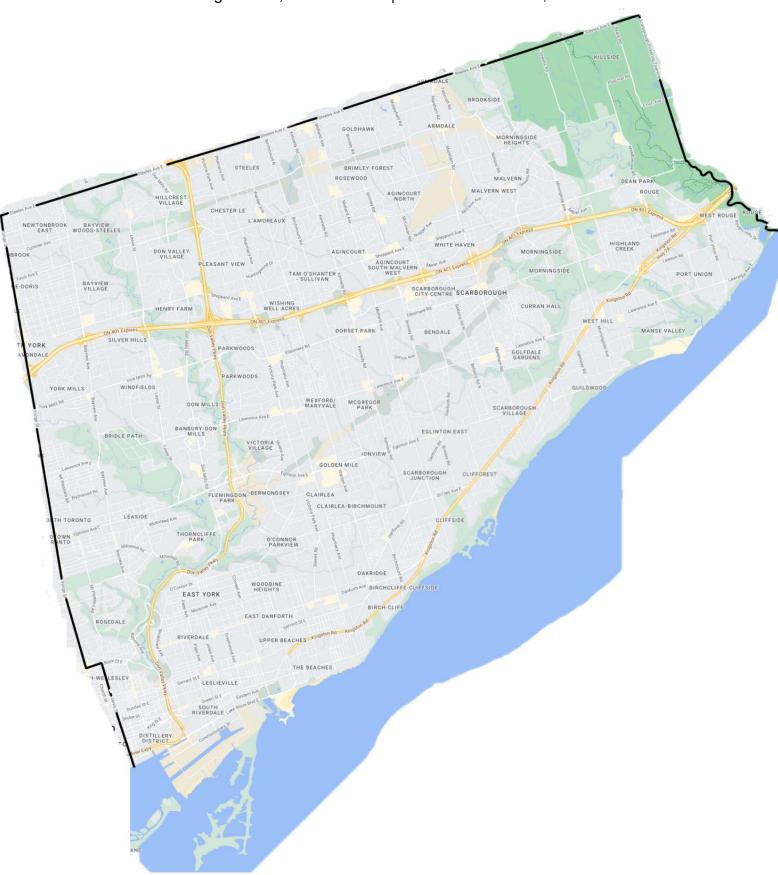

## **TORONTO EAST REGION**

East of Yonge Street, North of Bloor | East of Jarvis Street, South of Bloor

The map provided represents an approximate drawing of the regional boundary. The map is not drawn to scale and is for reference purposes only.