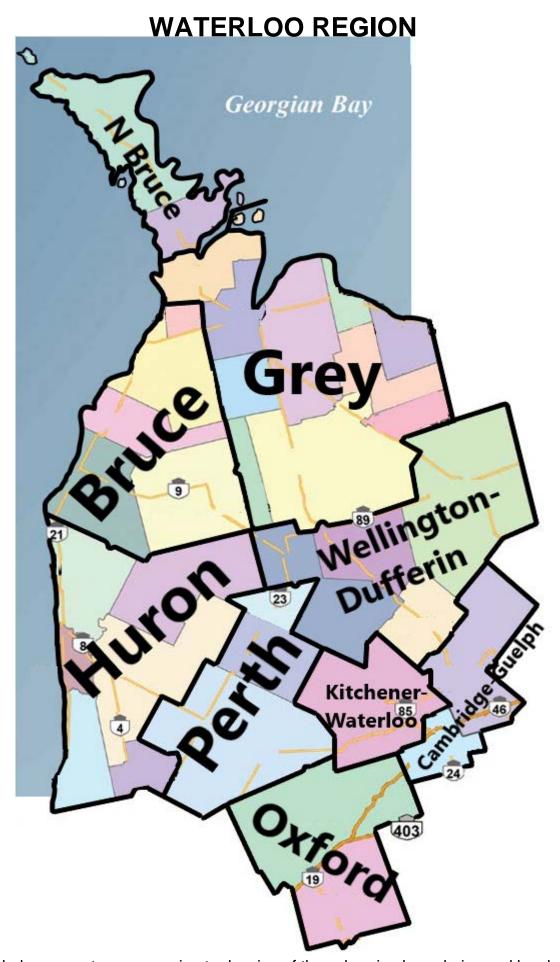

#### **CENTRAL WEST REGION**



# **HAMILTON REGION** Hamilton 405 **Brant** Niagara aldimand Haldimand SE Haldimand SW Norfolk





#### **OTTAWA REGION**





#### THUNDER BAY REGION



## **TORONTO EAST REGION**

East of Yonge Street, North of Bloor | East of Jarvis Street, South of Bloor



The map provided represents an approximate drawing of the regional boundary. The map is not drawn to scale and is for reference purposes only.

### **TORONTO WEST REGION**

West of Yonge Street, North of Bloor | West of Jarvis Street, South of Bloor



The map provided represents an approximate drawing of the regional boundary. The map is not drawn to scale and is for reference purposes only.