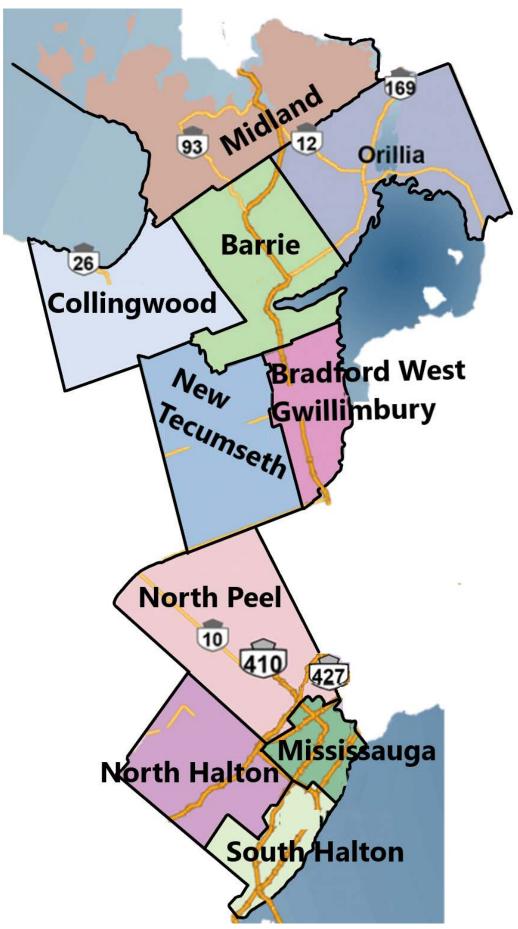

#### **CENTRAL WEST REGION**



# **HAMILTON REGION** Hamilton 405 **Brant** Niagara aldimand Haldimand SE Haldimand SW Norfolk





#### **OTTAWA REGION**





#### THUNDER BAY REGION



## **TORONTO EAST REGION**

East of Yonge Street, North of Bloor | East of Jarvis Street, South of Bloor



The map provided represents an approximate drawing of the regional boundary. The map is not drawn to scale and is for reference purposes only.

### **TORONTO WEST REGION**

West of Yonge Street, North of Bloor | West of Jarvis Street, South of Bloor



The map provided represents an approximate drawing of the regional boundary. The map is not drawn to scale and is for reference purposes only.