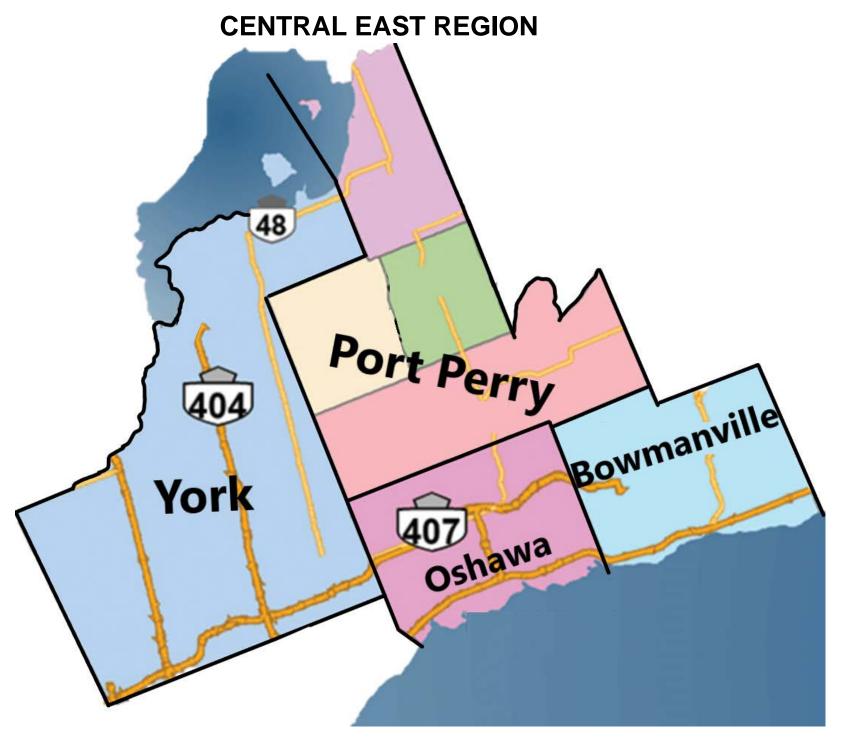

#### **CENTRAL WEST REGION**



# **HAMILTON REGION** Hamilton 405 **Brant** Niagara aldimand Haldimand SE Haldimand SW Norfolk





#### **OTTAWA REGION**





#### THUNDER BAY REGION



## **TORONTO EAST REGION**

East of Yonge Street, North of Bloor | East of Jarvis Street, South of Bloor



The map provided represents an approximate drawing of the regional boundary. The map is not drawn to scale and is for reference purposes only.

### **TORONTO WEST REGION**

West of Yonge Street, North of Bloor | West of Jarvis Street, South of Bloor



The map provided represents an approximate drawing of the regional boundary. The map is not drawn to scale and is for reference purposes only.