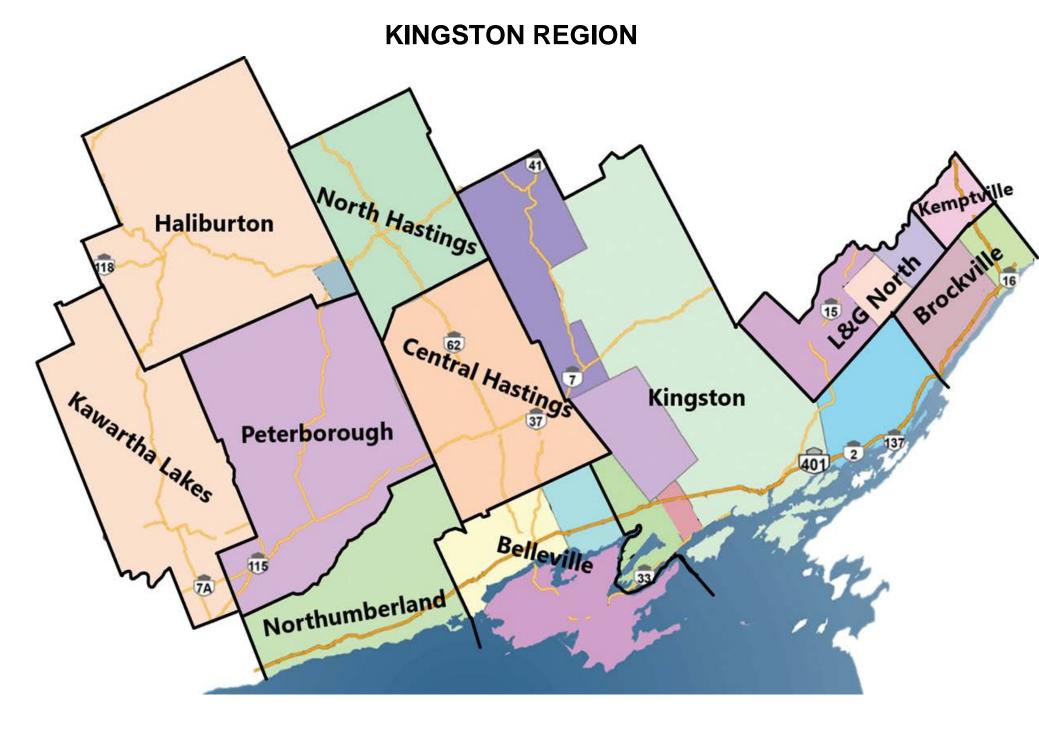

#### **CENTRAL WEST REGION**



# **HAMILTON REGION** Hamilton 405 **Brant** Niagara aldimand Haldimand SE Haldimand SW Norfolk





#### **OTTAWA REGION**





#### THUNDER BAY REGION



## **TORONTO EAST REGION**

East of Yonge Street, North of Bloor | East of Jarvis Street, South of Bloor



The map provided represents an approximate drawing of the regional boundary. The map is not drawn to scale and is for reference purposes only.

### **TORONTO WEST REGION**

West of Yonge Street, North of Bloor | West of Jarvis Street, South of Bloor



The map provided represents an approximate drawing of the regional boundary. The map is not drawn to scale and is for reference purposes only.