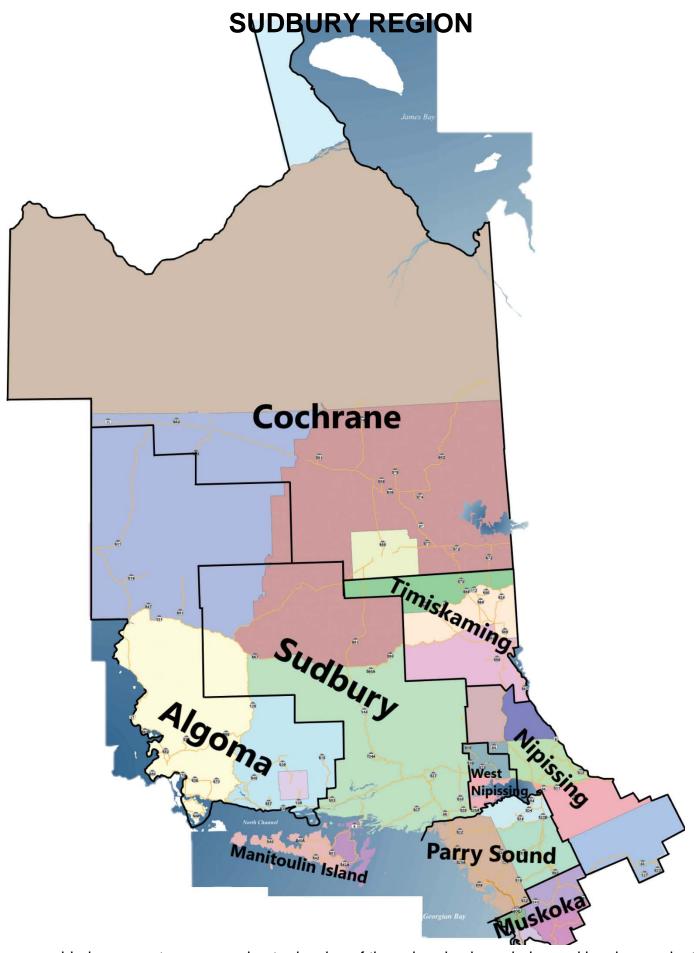

#### **CENTRAL WEST REGION**



# **HAMILTON REGION** Hamilton 405 **Brant** Niagara aldimand Haldimand SE Haldimand SW Norfolk





#### **OTTAWA REGION**





#### THUNDER BAY REGION



## **TORONTO EAST REGION**

East of Yonge Street, North of Bloor | East of Jarvis Street, South of Bloor



The map provided represents an approximate drawing of the regional boundary. The map is not drawn to scale and is for reference purposes only.

### **TORONTO WEST REGION**

West of Yonge Street, North of Bloor | West of Jarvis Street, South of Bloor



The map provided represents an approximate drawing of the regional boundary. The map is not drawn to scale and is for reference purposes only.